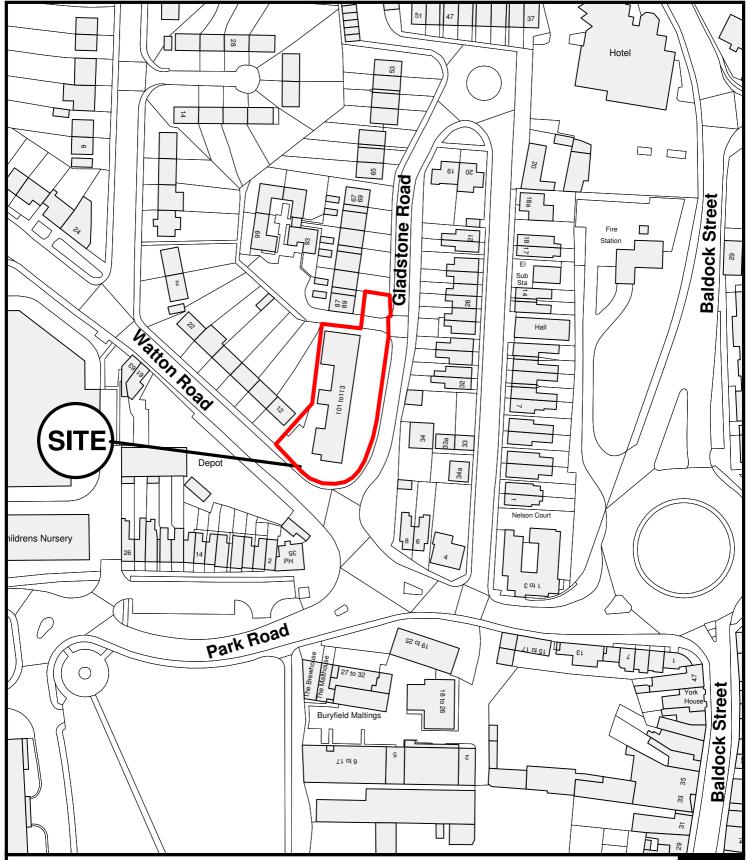

East Herts Council Wallfields Pegs Lane Hertford SG13 8EQ

Tel: 01279 655261

Address: 101 - 113 Gladstone Road, Ware, SG12 0AQ

Reference: 3/16/0689/FUL

Scale: 1:1250

O.S Sheet: TL3514

Date of Print: 30 June 2016